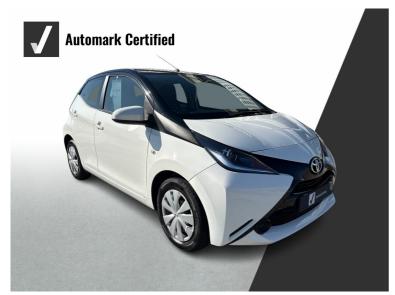

# Toyota Aygo 1.0 X-PLAY Now R 129,900

## Overview

| Registration  | Registered  | Fuel Type | Tax Band | Colour | Engine Size |
|---------------|-------------|-----------|----------|--------|-------------|
| N/A           | 2017        | Petrol    | N/A      | White  | 11          |
| Interior Trim | Fuel        |           |          |        |             |
| Steel grey    | Consumption | 1         |          |        |             |
| (FB21)        | N/A         |           |          |        |             |