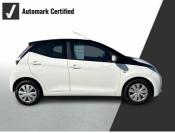

# Toyota Aygo 1.0 X-PLAY Now R 129,900

## Overview

| Registration  | Registered  | Fuel Type | Tax Band | Colour | Engine Size |
|---------------|-------------|-----------|----------|--------|-------------|
| N/A           | 2017        | Petrol    | N/A      | White  | 11          |
| Interior Trim | Fuel        |           |          |        |             |
| Steel grey    | Consumption | 1         |          |        |             |
| (FB21)        | N/A         |           |          |        |             |