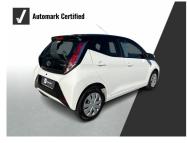

# Toyota Aygo 1.0 X-PLAY Now R 129,900

## Overview

| Registration  | Registered  | Fuel Type | Tax Band | Colour | Engine Size |
|---------------|-------------|-----------|----------|--------|-------------|
| N/A           | 2017        | Petrol    | N/A      | White  | 11          |
| Interior Trim | Fuel        |           |          |        |             |
| Steel grey    | Consumption | 1         |          |        |             |
| (FB21)        | N/A         |           |          |        |             |