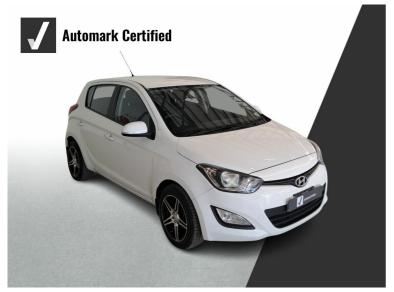

# Hyundai i20 1.4 FLUID Now R 119,900

### Overview

Registration Registered Fuel Type Tax Band Colour Engine Size

N/A 2013 Petrol N/A White 1.4 I

Interior Trim Fuel

GREY Consumption

N/A