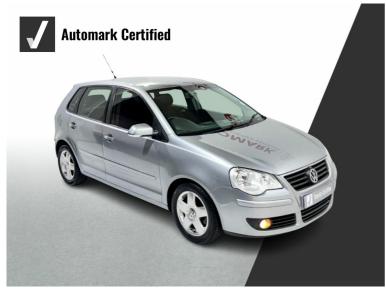

## Volkswagen Polo 2.0 HIGHLINE Now R 119,900

## Overview

Registration Registered Fuel Type Tax Band Colour Engine Size

N/A 2005 Petrol N/A Silver 2 |

Interior Trim Fuel

Cloth Consumption

N/A