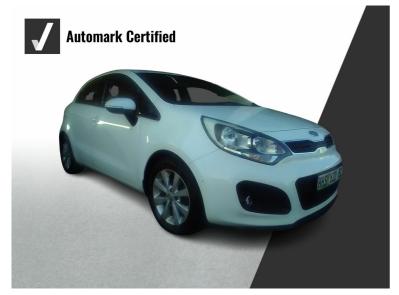

# Kia Rio HATCH 1.4 Now R 109,995<sub>-</sub> was <del>r 119,995</del>

### Overview

| Registratio   | n Registered | Fuel Type | Tax Band | Colour | Engine Size |
|---------------|--------------|-----------|----------|--------|-------------|
| N/A           | 2012         | Petrol    | N/A      | White  | 1.4         |
| Interior Trin | n Fuel       |           |          |        |             |
| Cloth         | Consumptior  | า         |          |        |             |
|               | N/A          |           |          |        |             |