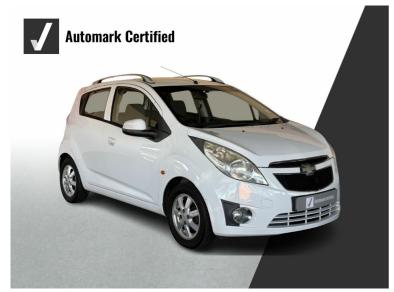

# Chevrolet Spark 1.2 LS SPORT Now R 89,900 was r 99,900

## Overview

Registration Registered Fuel Type Tax Band Colour Engine Size

N/A 2010 Petrol N/A White 1.2 I

Interior Trim Fuel

WHITE Consumption

N/A