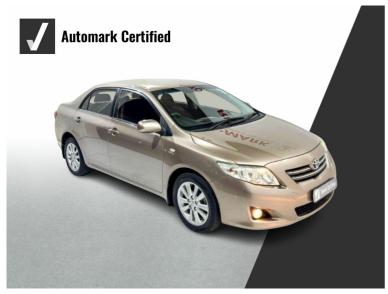

# Toyota Corolla 1.6 ADVANCED Now R 119,900 was r 139,900

## Overview

Registration Registered Fuel Type Tax Band Colour Engine Size

N/A 2010 Petrol N/A Gold 1.6 I
Interior Trim Fuel

B: FABRIC Consumption

(B) (FB12) N/A