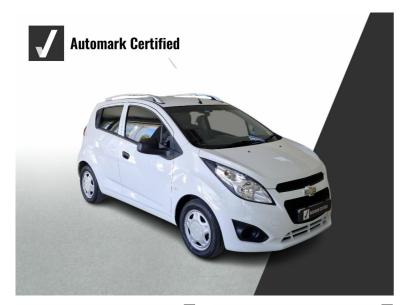

# Chevrolet Spark 1.2 LS SPORT Now R 99,900

### Overview

| Registration  | Registered  | Fuel Type | Tax Band | Colour | Engine Size |
|---------------|-------------|-----------|----------|--------|-------------|
| N/A           | 2016        | Petrol    | N/A      | White  | 1.21        |
| Interior Trim | Fuel        |           |          |        |             |
| Cloth         | Consumption | 1         |          |        |             |
|               | N/A         |           |          |        |             |