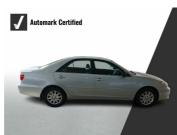

# Toyota Camry 2.4 XLi Now R 119,950

### Overview

Registration Registered Fuel Type Tax Band Colour Engine Size

N/A 2006 Petrol N/A Silver 2.4 I

Interior Trim Fuel

Grey FA11 Consumption

N/A