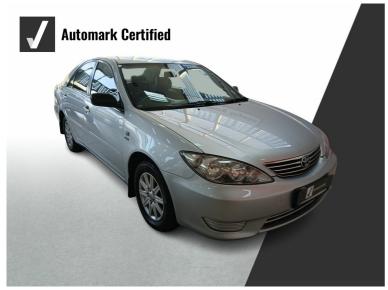

# Toyota Camry 2.4 XLi Now R 119,950

### Overview

Registration Registered Fuel Type Tax Band Colour Engine Size

N/A 2006 Petrol N/A Silver 2.4 I

Interior Trim Fuel

Grey FA11 Consumption

N/A