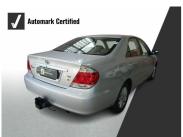

# Toyota Camry 2.4 XLi Now R 119,950

### Overview

Registration Registered Fuel Type Tax Band Colour Engine Size

N/A 2006 Petrol N/A Silver 2.4 I

Interior Trim Fuel

Grey FA11 Consumption

N/A