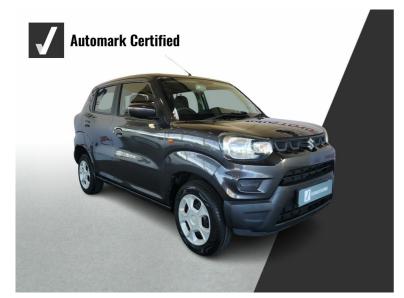

# Suzuki S-PRESSO 1.0 GL+ Now R 129,900<sub>-</sub> was <del>r 139,900</del>

### Overview

| Registration  | n Registered | Fuel Type | Tax Band | Colour | Engine Size |
|---------------|--------------|-----------|----------|--------|-------------|
| N/A           | 2020         | Petrol    | N/A      | Grey   | 11          |
| Interior Trin | n Fuel       |           |          |        |             |
| CLOTH         | Consumption  | n         |          |        |             |
|               | N/A          |           |          |        |             |