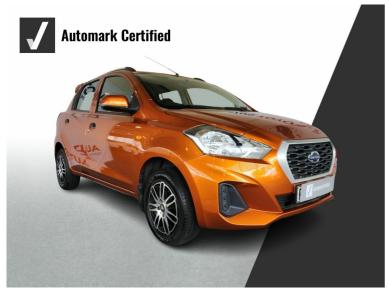

# Datsun GO 1.2 MID Now R 124,900

## Overview

Registration Registered Fuel Type Tax Band Colour Engine Size

N/A 2019 Petrol N/A Orange 1.2 |

Interior Trim Fuel

N/A Consumption

N/A