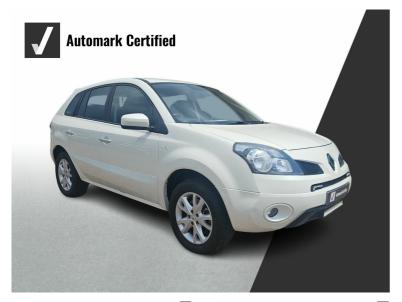

# Renault Koleos 2.5 DYNAMIQUE Now R 79,800<sub>-</sub> was <del>r 109,800</del>

### Overview

| Registration  | Registered  | Fuel Type | Tax Band | Colour | Engine Size |
|---------------|-------------|-----------|----------|--------|-------------|
| N/A           | 2012        | Petrol    | N/A      | White  | 2.5         |
| Interior Trim | Fuel        |           |          |        |             |
| N/A           | Consumption | n         |          |        |             |
|               | N/A         |           |          |        |             |