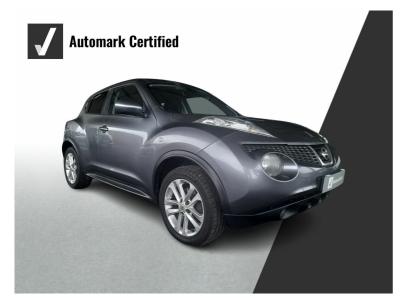

# Nissan Juke 1.6T GT Now R 109,995<sub>-</sub> was <del>r 159,995</del>

## Overview

| Registratior  | n Registered | Fuel Type | Tax Band | Colour | Engine Size |
|---------------|--------------|-----------|----------|--------|-------------|
| N/A           | 2014         | Petrol    | N/A      | Grey   | 1.6         |
| Interior Trim | n Fuel       |           |          |        |             |
| cloth         | Consumption  | า         |          |        |             |
|               | N/A          |           |          |        |             |