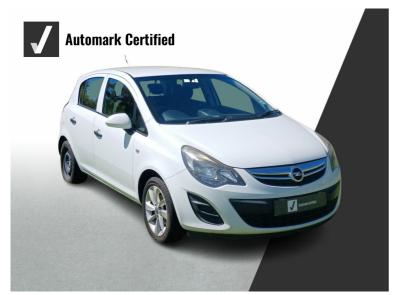

# Opel Corsa 1.4 ESSENTIA Now R 129,900

### Overview

| Registration  | Registered  | Fuel Type | Tax Band | Colour | Engine Size |
|---------------|-------------|-----------|----------|--------|-------------|
| N/A           | 2014        | Petrol    | N/A      | White  | 1.4         |
| Interior Trim | Fuel        |           |          |        |             |
| N/A           | Consumption | 1         |          |        |             |
|               | N/A         |           |          |        |             |