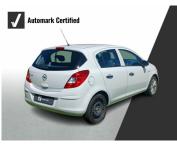

# Opel Corsa 1.4 ESSENTIA Now R 129,900

### Overview

| Registration  | Registered  | Fuel Type | Tax Band | Colour | Engine Size |
|---------------|-------------|-----------|----------|--------|-------------|
| N/A           | 2014        | Petrol    | N/A      | White  | 1.4         |
| Interior Trim | Fuel        |           |          |        |             |
| N/A           | Consumption | 1         |          |        |             |
|               | N/A         |           |          |        |             |