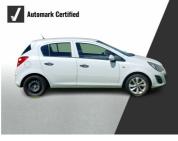

# Opel Corsa 1.4 ESSENTIA Now R 129,900

### Overview

| Registration  | Registered  | Fuel Type | Tax Band | Colour | Engine Size |
|---------------|-------------|-----------|----------|--------|-------------|
| N/A           | 2014        | Petrol    | N/A      | White  | 1.4         |
| Interior Trim | Fuel        |           |          |        |             |
| N/A           | Consumption | 1         |          |        |             |
|               | N/A         |           |          |        |             |