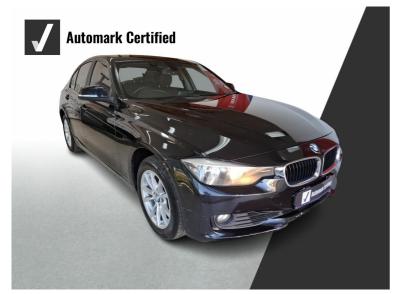

# BMW 3 Series 3201 START Now R 129,900

### Overview

| Registration  | Registered  | Fuel Type | Tax Band | Colour | Engine Size |
|---------------|-------------|-----------|----------|--------|-------------|
| N/A           | 2012        | Petrol    | N/A      | Black  | 21          |
| Interior Trim | Fuel        |           |          |        |             |
| N/A           | Consumption | l         |          |        |             |
|               | N/A         |           |          |        |             |