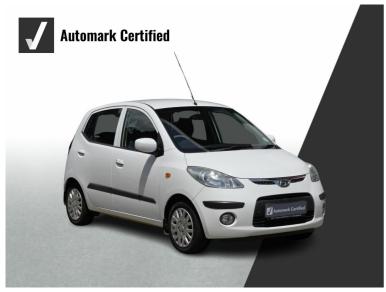

# Hyundai i10 1.1 GLS Now R 89,900 was r 109,900

## Overview

Registration Registered Fuel Type Tax Band Colour Engine Size

N/A 2010 Petrol N/A White 1.1 I

Interior Trim Fuel

Cloth N/A

N/A