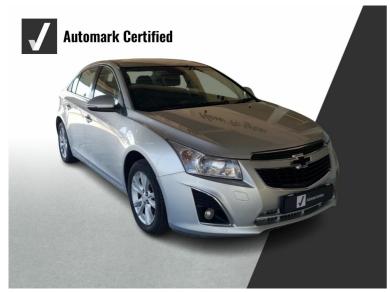

# Chevrolet Cruze SEDAN 1.6 LS Now R 129,900

## Overview

Registration Registered Fuel Type Tax Band Colour Engine Size

N/A 2015 Petrol N/A Silver 1.6 |

Interior Trim Fuel

N/A Consumption

N/A