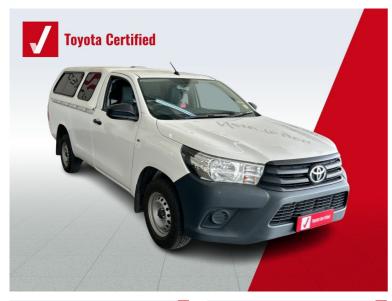

# Toyota Hilux 2.4GD-6 SINGLE САВ

**Engine Size** 

2.41

Colour

White

2.4GD

SINGLE CAB S