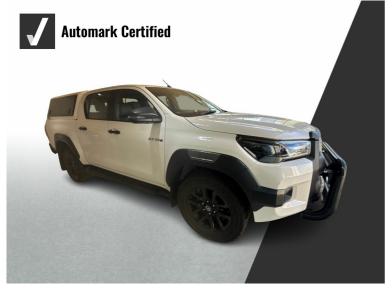

## Toyota Hilux 2.8GD-6 DOUBLE CAB LEGEND 4x4 Now E 640,000

## Overview

| Registration  | Registered | Fuel Type | Tax Band | Colour | Engine Size |
|---------------|------------|-----------|----------|--------|-------------|
| N/A           | 2021       | Diesel    | 2.8GD-6  | White  | 2.8         |
|               |            |           | DOUBLE   |        |             |
|               |            |           | CAB 4X4  |        |             |
|               |            |           | LEGEND   |        |             |
|               |            |           | AUTO     |        |             |
| Interior Trim | Fuel       |           |          |        |             |