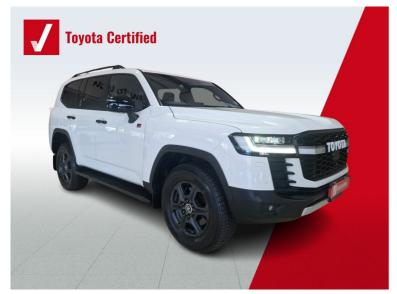

# Toyota Land Cruiser 300 3.3D GR-SPORT

Now P 1,590,000

### Overview

Registration Registered Fuel Type Tax Band Colour **Engine Size** 2024 White N/A N/A 3.31 Diesel Interior Trim Fuel Consumption GR-S Black / Blue N/A (LA21)