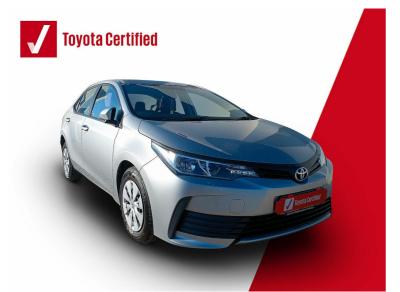

## Toyota Corolla Quest 1.8 PLUS AUTO Now P 230,726<sub>-</sub> was <del>p 232,750</del>

# Óverview

| Registration  | Registered | Fuel Type | Tax Band | Colour | Engine Size |
|---------------|------------|-----------|----------|--------|-------------|
| N/A           | 2021       | Petrol    | N/A      | Silver | 1.8         |
| Interior Trim | Fuel       |           |          |        |             |
| Black FA20    | Consumptio | n         |          |        |             |
|               | N/A        |           |          |        |             |