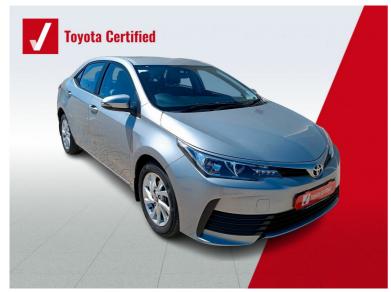

# Toyota Corolla Quest 1.8 PRESTIGE AUTO

Now P 258,706 was p 260,975

## Overview

Registration Registered Tax Band **Engine Size** Fuel Type Colour N/A 2022 Petrol N/A Silver 1.81 **Interior Trim** Fuel Consumption Black Leather N/A LA20/Black/Wood